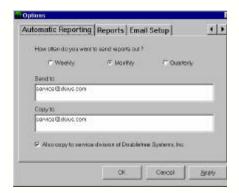

# **EMAIL NOTIFICATION:**

- Send out alarm/event email right away
- Send reports email (csv files in current version) weekly/monthly/quarterly