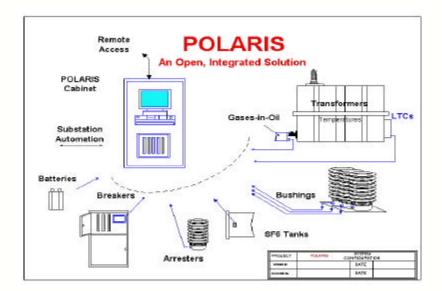

#### INDEPENDENT MODULES:

- Motor Signature & Runtime Monitoring
- Breaker Condition Monitoring
- Gas-in-oil Monitoring
- Transformer Thermal Modelling & LTC monitoring
- SF6 Density/Leakage Rate Monitoring
- Bushings insulation Monitoring
- Battery Condition Monitoring

# **DSI SOLUTION**

• POLARIS series has POLARIS lite, POLARIS Plus, and POLARIS DB.

Note 1: All the names are other vendors' brand names or trademarks respectively.

Web Page: www.dsius.com Email: info@dsius.com