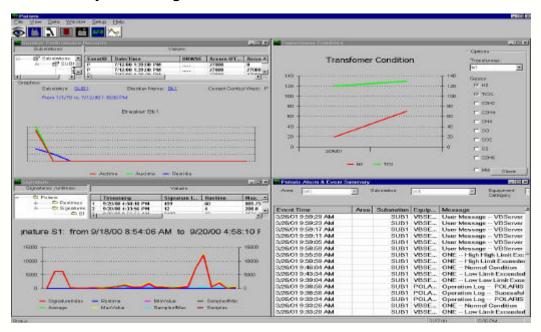

### **MAIN FEATURES**

- Integrated various condition monitoring devices
- Economic, open, and modulated architecture
- Provided central alarm/event notification & condition reports by emails
- All the modules can run independently and have OPC interfaces.
- Ready to be integrated into substation automation

#### INDEPENDENT MODULES:

- Motor Signature & Runtime Monitoring
- Breaker Condition Monitoring
- Gas-in-oil Monitoring
- Transformer Thermal Modelling & LTC monitoring
- SF6 Density/Leakage Rate Monitoring
- Bushings insulation Monitoring
- Battery Condition Monitoring

# **EMAIL NOTIFICATION:**

- Send out alarm/event email right away
- Send reports email (csv files in current version) weekly/monthly/quarterly