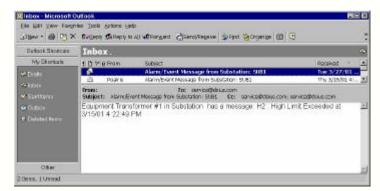

# **EMAIL NOTIFICATION:**

- Send out alarm/event email right away
- Send reports email (csv files in current version) weekly/monthly/quarterly